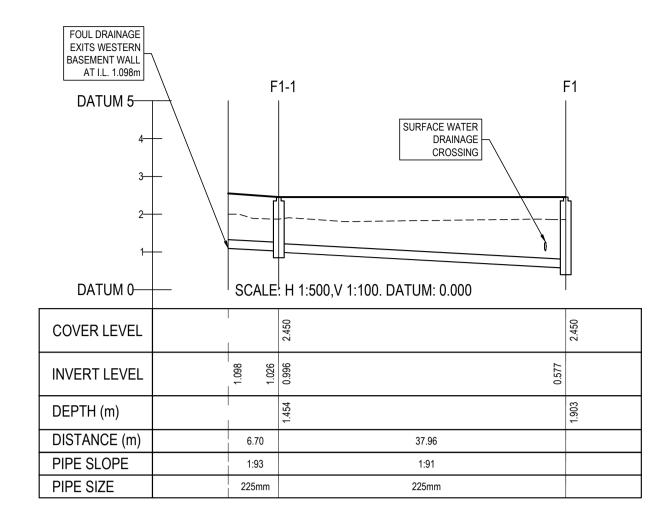

KEY

- — — — — — EXISTING GROUND PROFILE PROPOSED GROUND PROFILE

 
 P01
 02-12-20
 PLANNING
 BS
 NJF

 rev
 date
 description
 by
 chkd.

 A - Approved
 client approval

B - Approved with comments

C - Do not use

## CASTLEFORBES DEVELOPMENT

FOUL DRAINAGE LONGITUDINAL SECTIONS

GLENVEAGH

180159-3130 P01