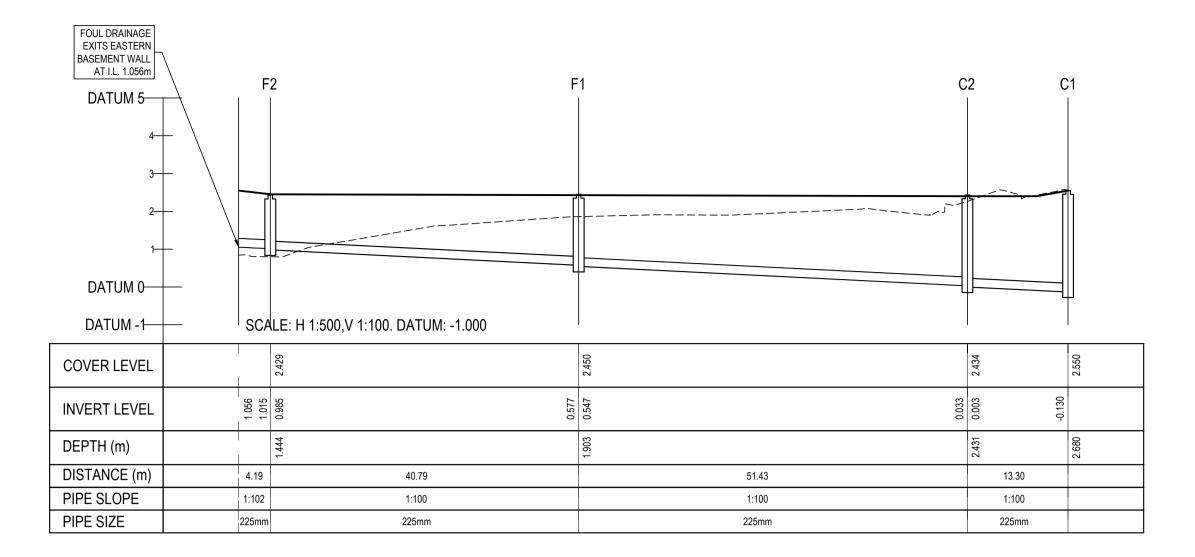

KEY

- — — — — — EXISTING GROUND PROFILE PROPOSED GROUND PROFILE

 
 P01
 02-12-20
 PLANNING
 BS
 NJF

 rev
 date
 description
 by
 chkd.

 A - Approved
 client approval

B - Approved with comments

C - Do not use

## CASTLEFORBES DEVELOPMENT

FOUL DRAINAGE LONGITUDINAL SECTIONS

GLENVEAGH

180159-3130 P01